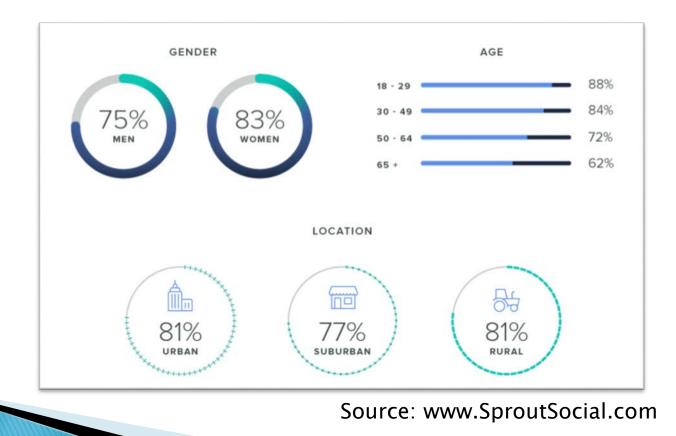

#### 8 Top Social Media in Order of Use:

You Tube

 $\mathbf{p}$ 

3)

8+

Leader in daily active users, 1.15 Billion!
79% of Internet users log into Facebook

Excellent for Business and Organization branding
Growing more popular for social customer service care

Source: www.SproutSocial.com