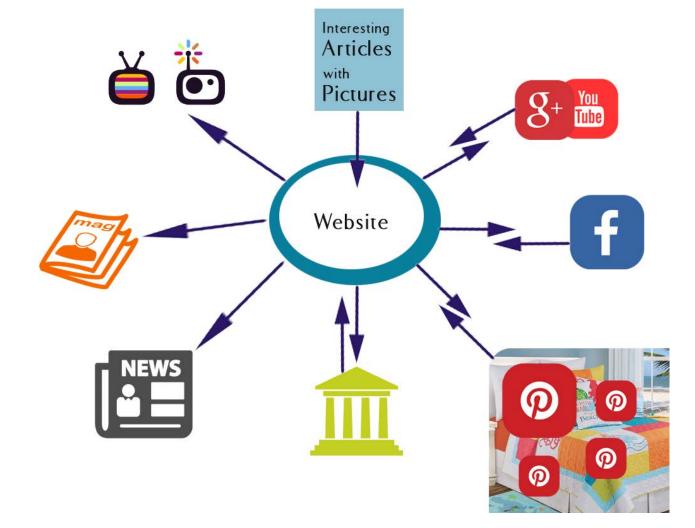

### 8 Top Social Media in Order of Use:

#### 8 Top Social Media in Order of Use:

You Tube

 $\mathbf{p}$ 

3)

8+

Leader in daily active users, 1.15 Billion!
79% of Internet users log into Facebook

Excellent for Business and Organization branding
Growing more popular for social customer service care