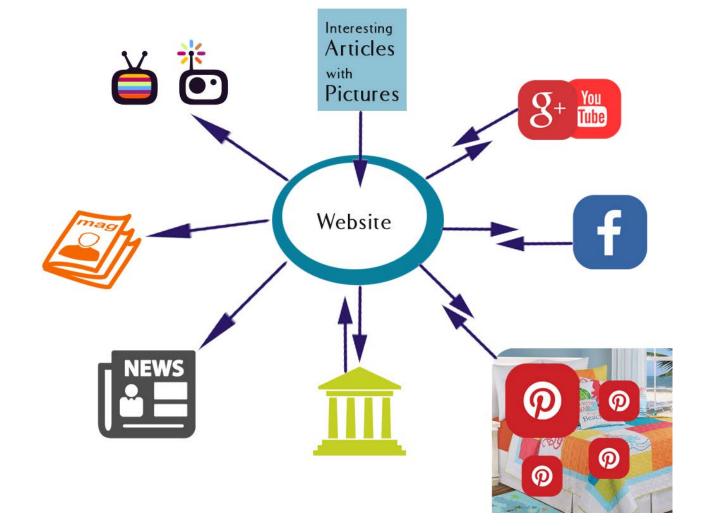

### Social Media IS Networking - Online

Your exceptional networking skills pertain to both face-to-face venues and in the Social Media channels you choose to develop.

#### 8 Top Social Media in Order of Use:

You Tube

 $\mathbf{p}$ 

3)

8+

Leader in daily active users, 1.15 Billion!
79% of Internet users log into Facebook

Excellent for Business and Organization branding
Growing more popular for social customer service care