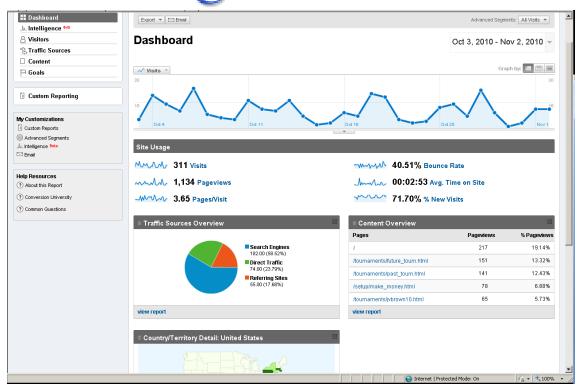

### Monitor Your Website Traffic Trends

Google Analytics

Google Analytics

Bing TrafficReporting

- Interaction from your site
- Email signups
- Unique Email