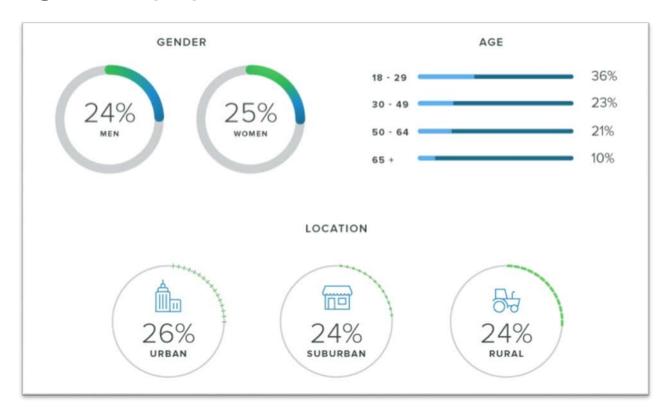

### 8 Top Social Media in Order of Use:

#### 8 Top Social Media in Order of Use:

You Tube

 $\mathbf{p}$ 

3)

8+

Leader in daily active users, 1.15 Billion!
79% of Internet users log into Facebook

Excellent for Business and Organization branding
Growing more popular for social customer service care

Source: www.SproutSocial.com